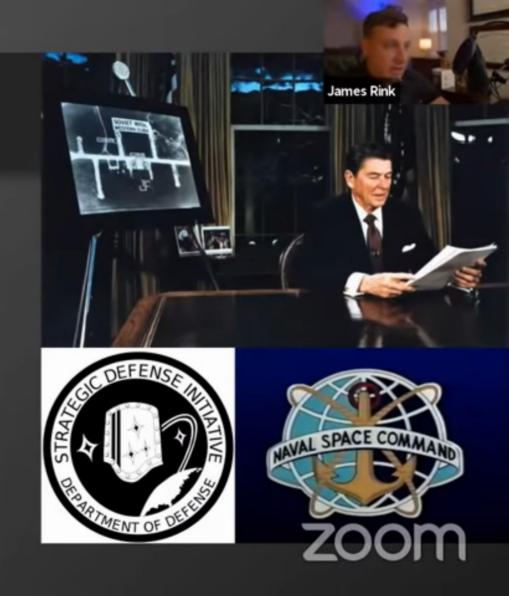

- In 1980, the Cabal briefed the Regan administration about the I.C.C.
- During this time the Cabal were setting up their own secret space program under the cover name of S.D.I., Strategic Defense Initiative, also known as Star Wars.
- This SSP group would call themselves Solar Warden. Enlisted officers included participants from all nations that had a Cabal controlled central bank but upper management was drawn from Naval Space Command.