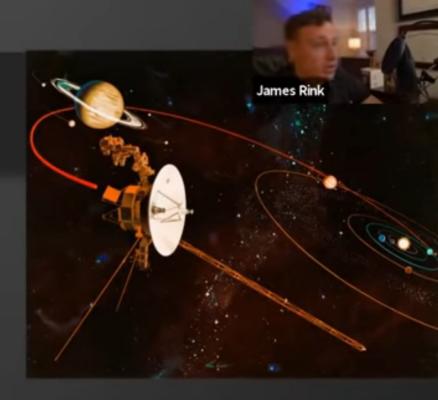

## Agenda 21

- In 1980 the Cabal built Voyager I and II spacecrafts successfully passed Jupiter and the Saturn area.
- The Cabal wanted to see the build out of the Antarctic German bases. What they saw shocked them. The Cabal realized they were very far behind the Germans technologically.
- So, they decided to accelerate their plans for world domination by speeding up the depopulation timeline. The cabal does not want humanity to awaken as advanced technologies would soon make central banks and fiat money obsolete.