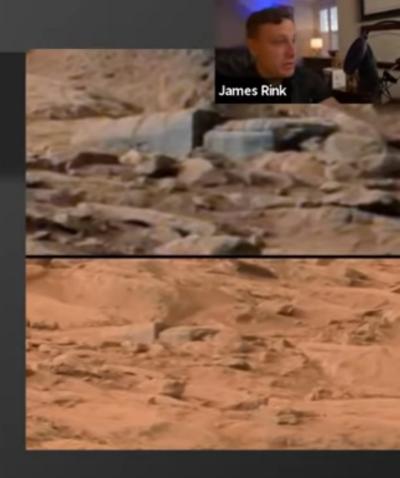

#### Paradise Mars

- Mars was colonized in the 1450's from Cyberlife cyborgs from our future.
- The 1950's Germans time traveled to paradise Mars in 1863 and set up colonies and began enslaving the local cyborg populations.
- The cyborgs wanted to have their own rights similar to humans but they were treated as a subrace; so, the cyborgs decided to destroy everything they didn't like.
- As a result, the Cyborgs dropped a cobalt bomb on Mars in the year 1900 which decimated the environment. Prior to the year 1900 the biome on Mars was a tropical paradise and more comfortable then even on planet Earth.

#### Post War Mars

- From 1900 to 1950, the environment on Mars began to slowly mend itself but it was still an extremely harsh climate.
- Apparently the air is very breathable similar to a warm day at 8000 to 9000 feet attitude on earth with thriving animal and plants ecosystems.

#### Post War Mars

- NASA is lying about the Martian atmosphere in which they claim is 96% CO2 with trace amounts (0.15%) of O2.
- The sky has a very light blue tint due to its high CO2 content within the air. Pictures are being photo shopped to be more red.
- To help with physical endurance; soldiers would wear patrol suits that would provide supplemental oxygen by immediately splitting the CO2 from the O2, and spit out carbon pellets out the back of the suit.