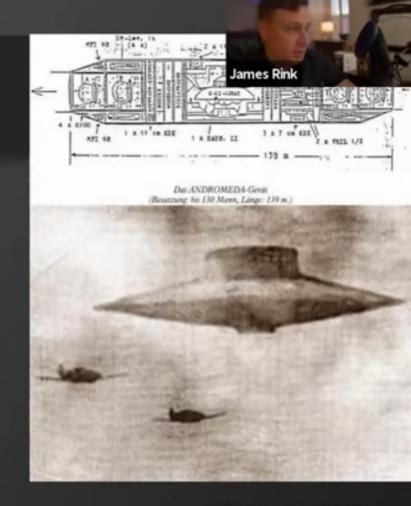

#### THE ANDROMEDA MACHINE

THE 'ANDROMEDA MACHINE' PICTURED BELOW, MEASURED 300 METERS ACROSS, AND WAS CAPABLE OF CARRYING A CREW OF 200. THE FIRST TEST FLIGHT WAS MADE ON DECEMBER 8, 1942. DUE TO THE SIZE OF THE 'CIGAR SHAPED CRAFT', THE ANDROMEDA MACHINE WAS STORED IN A MODIFIED ZEPPLIN HANGER, NEAR BERLIN. THE DEVICE CARRIED ENOUGH FOOD AND WATER FOR TRIPS LASTING UP TO THREE YEARS. THE INTERIOR COMPARTMENS HELD 2 SCOUT SAUCERS, 2 ATTACK SHIPS, AND DNE 200 FT. DIAMETER BATTLE SAUCER. THE PROPULSION SYSTEM CONSISTED OF 3 ROWS OF 'COLER CONVERTERS', THAT INTERACTED WITH 50 ELECTRO-MAGNETIC INDUCERS. A STATIC ELECTRIC CHARGE WAS THEN DIRECTED TO THE ON-BOARD TESLA COILS, WHICH GENERATED A NEAR 100% ZERO-POINT ENERGY CONVERSION. THE CRAFT WAS USED TO LOCATE NEW TERRITORY FOR THE THIRD REICH, IN CASE THINGS WENT WRONG FOR THE NAZI REGIME. A TOTAL OF 11 TRIPS WERE MADE TO MARS BETWEEN 1942 AND 1945, INCLUDING 21 TRIPS TO GALAXIES OVER 3 LIGHT YEARS FROM EARTH. THE EXTRATERRESTRIAL BIOLOGICAL ENTITIES BROUGHT BACK FROM THESE MISSIONS, WERE EVENTUALLY STORED AT AREA 51 IN THE NEVADA DESERT.

- 1 FLUGALHAUFFEN
- 2 SCHOONFRYDER
- 3 GODGALSTIEN
- (4) KLIMENSCHTACH
- (5) SCHRAUSENHAU
- 6 SLEEPING QUARTERS
- 7 WATER SUPPLY
- (8) FOOD SUPPLY

- (9) BRIEFING ROOM
- 10 LIQUID MERCURY TANKS
- (1) ELECTRO-MAGNETIC INDUCERS
- DRIVE UNIT/TESLA COILS
- (13) RADAR ROOM
- (14) INTER-PLANETARY SAMPLE STURAGE
- (15) WEAPONS SUPPLY
- (16 EXTRA-TERRESTRIAL DEBRIEFING ROOM