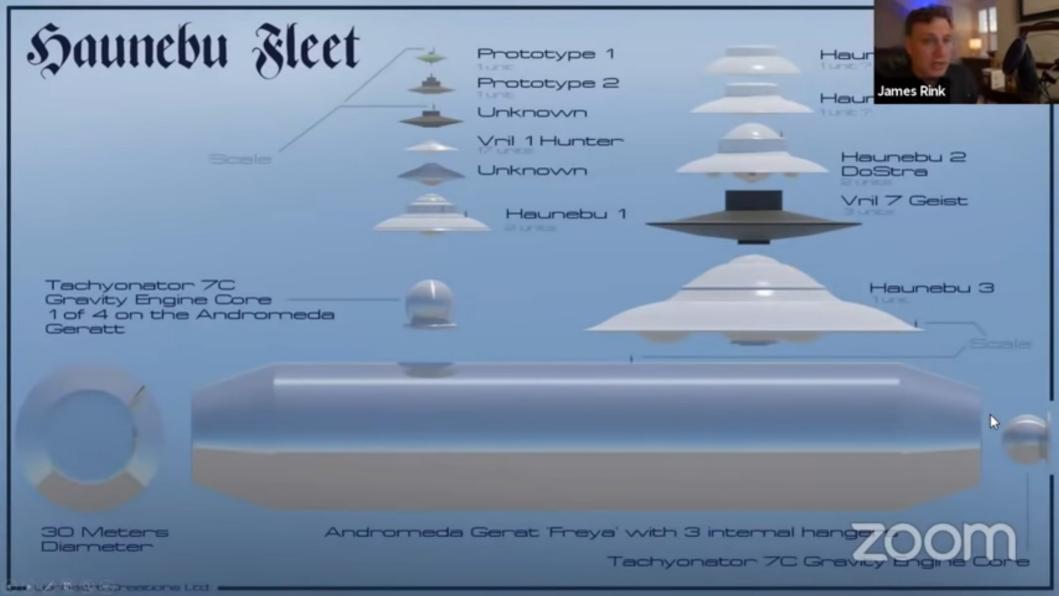

# Space Flight

 By 1936, Nazi anti-gravitic programs were advancing nicely with a regiment of flying saucer type craft that were capable of space flight including the Rundflugzeug, Vril, Haunebu, and Andromedagerat type crafts.

#### THE ANDROMEDA MACHINE

THE 'ANDROMEDA MACHINE' PICTURED BELOW, MEASURED 300 METERS ACROSS, AND WAS CAPABLE OF CARRYING A CREW OF 200. THE FIRST TEST FLIGHT WAS MADE ON DECEMBER 8, 1942. DUE TO THE SIZE OF THE 'CIGAR SHAPED CRAFT', THE ANDROMEDA MACHINE WAS STORED IN A MODIFIED ZEPPLIN HANGER, NEAR BERLIN. THE DEVICE CARRIED ENOUGH FOOD AND WATER FOR TRIPS LASTING UP TO THREE YEARS. THE INTERIOR COMPARTMENS HELD 2 SCOUT SAUCERS, 2 ATTACK SHIPS, AND DNE 200 FT. DIAMETER BATTLE SAUCER. THE PROPULSION SYSTEM CONSISTED OF 3 ROWS OF 'COLER CONVERTERS', THAT INTERACTED WITH 50 ELECTRO-MAGNETIC INDUCERS. A STATIC ELECTRIC CHARGE WAS THEN DIRECTED TO THE ON-BOARD TESLA COILS, WHICH GENERATED A NEAR 100% ZERO-POINT ENERGY CONVERSION. THE CRAFT WAS USED TO LOCATE NEW TERRITORY FOR THE THIRD REICH, IN CASE THINGS WENT WRONG FOR THE NAZI REGIME. A TOTAL OF 11 TRIPS WERE MADE TO MARS BETWEEN 1942 AND 1945, INCLUDING 21 TRIPS TO GALAXIES OVER 3 LIGHT YEARS FROM EARTH. THE EXTRATERRESTRIAL BIOLOGICAL ENTITIES BROUGHT BACK FROM THESE MISSIONS, WERE EVENTUALLY STORED AT AREA 51 IN THE NEVADA DESERT.