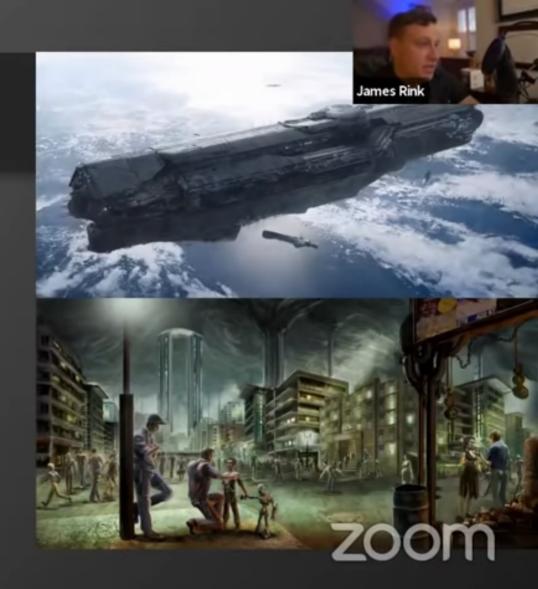

#### THE ANDROMEDA MACHINE

THE 'ANDROMEDA MACHINE' PICTURED BELOW, MEASURED 300 METERS ACROSS, AND WAS CAPABLE OF CARRYING A CREW OF 200. THE FIRST TEST FLIGHT WAS MADE ON DECEMBER 8, 1942. DUE TO THE SIZE OF THE 'CIGAR SHAPED CRAFT', THE ANDROMEDA MACHINE WAS STORED IN A MODIFIED ZEPPLIN HANGER, NEAR BERLIN. THE DEVICE CARRIED ENOUGH FOOD AND WATER FOR TRIPS LASTING UP TO THREE YEARS. THE INTERIOR COMPARTMENS HELD 2 SCOUT SAUCERS, 2 ATTACK SHIPS, AND DNE 200 FT. DIAMETER BATTLE SAUCER. THE PROPULSION SYSTEM CONSISTED OF 3 ROWS OF 'COLER CONVERTERS', THAT INTERACTED WITH 50 ELECTRO-MAGNETIC INDUCERS. A STATIC ELECTRIC CHARGE WAS THEN DIRECTED TO THE ON-BOARD TESLA COILS, WHICH GENERATED A NEAR 100% ZERO-POINT ENERGY CONVERSION. THE CRAFT WAS USED TO LOCATE NEW TERRITORY FOR THE THIRD REICH, IN CASE THINGS WENT WRONG FOR THE NAZI REGIME. A TOTAL OF 11 TRIPS WERE MADE TO MARS BETWEEN 1942 AND 1945, INCLUDING 21 TRIPS TO GALAXIES OVER 3 LIGHT YEARS FROM EARTH. THE EXTRATERRESTRIAL BIOLOGICAL ENTITIES BROUGHT BACK FROM THESE MISSIONS, WERE EVENTUALLY STORED AT AREA 51 IN THE NEVADA DESERT.

- 1 FLUGALHAUFFEN
- 2 SCHOONFRYDER
- 3 GODGALSTIEN
- (4) KLIMENSCHTACH
- (5) SCHRAUSENHAU
- 6 SLEEPING QUARTERS
- 7 WATER SUPPLY
- (8) FOOD SUPPLY

- (9) BRIEFING ROOM
- 10 LIQUID MERCURY TANKS
- (1) ELECTRO-MAGNETIC INDUCERS
- DRIVE UNIT/TESLA COILS
- (13) RADAR ROOM
- (14) INTER-PLANETARY SAMPLE STURAGE
- (15) WEAPONS SUPPLY
- (16 EXTRA-TERRESTRIAL DEBRIEFING ROOM