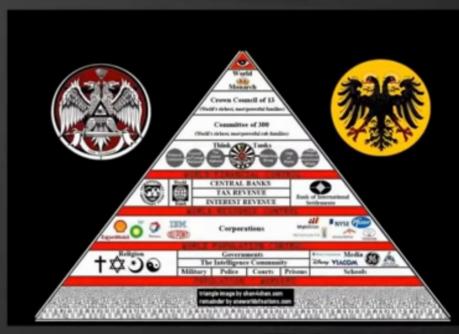

#### Cabal - One World Order

- Ruled by Lucifer and Jesuit Black Pope
- Mix of International Bankers, Black Nobility, Illuminati, Club of Rome, Vatican
- Preadamites, Draco, and Bloodline families
- Khazars False Jews
- Zionists
- Bolsheviks
- Seeking to bring Order out of Chaos
- Watch Change is on the Horizon to learn more.

#### Reich - New World Order

- 3<sup>rd</sup> Reich Representing the Nazi's (Nationalsozialistische Deutsche Arbeiterparte /National Socialist German Workers' Party), Schutzstaffel (SS), and Hitler. Their adopted racist polices were encouraged by Nordic and Draco ET contacts. Resented the Cabal due to the bankers buying up land in the Hyperinflation era of the Weimar Republic and forcing Germans farmers off their land to starve the nation.
- 4<sup>th</sup> Reich 3rd Reich Nazis embedded into Cabal governments and corporations under guise of Project Paperclip. Most members originated from Base 211 in Antarctica.
- 5<sup>th</sup> Reich 3rd Reich Nazis who settled Antarctic and later space colonies throughout time. They don't consider themselves Nazi's but compare themselves more to the Teutonic Knight order which was used to aid Christians during the crusades. They prefer to be known as Germans and have their own breakaway civilization.