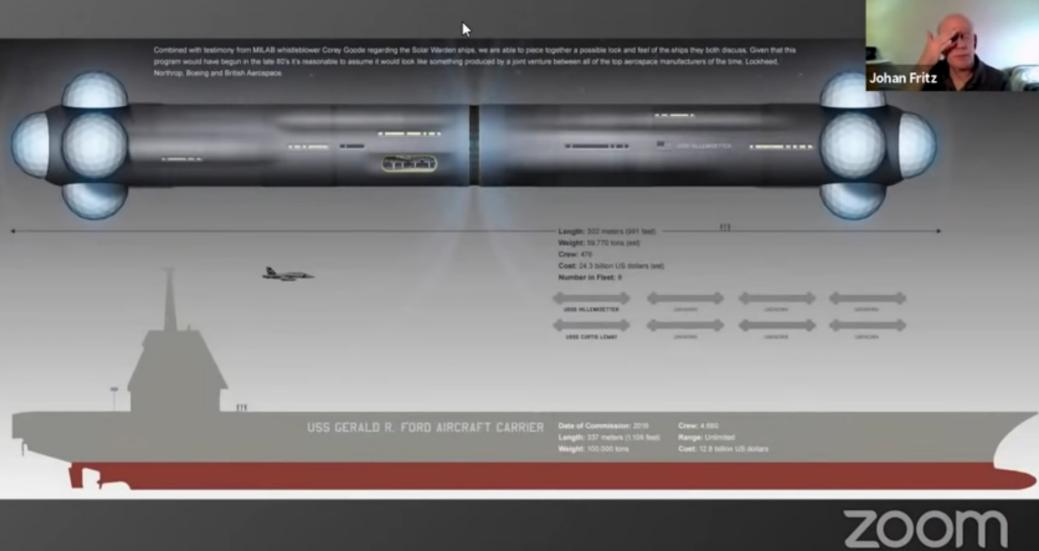

- First Solar Warden vessels were built in the 1970's inside massive underground shipyards beneath the Wasatch Mountains of Utah.
- They would convert submarines for spaceflight with a temporal drive based on "principles of quantum entanglement between certain isotopes."
- Their largest craft is 2km (1.2 miles) long and their fleets include carriers, fighters, triangular shuttles, research vessels, troop transport ships, hospital ships, and supply ships.
- Tasked with securing the area between Earth and the Moon because there's way too much stuff going on out there.

Tompkins Drawing of NASA Live Feed of Starships on Edge of Sea of Tranquility Crater Menacing Apollo 11 Astronauts Source: William Tompkins, Selected by Extraterrestrials, p. 417