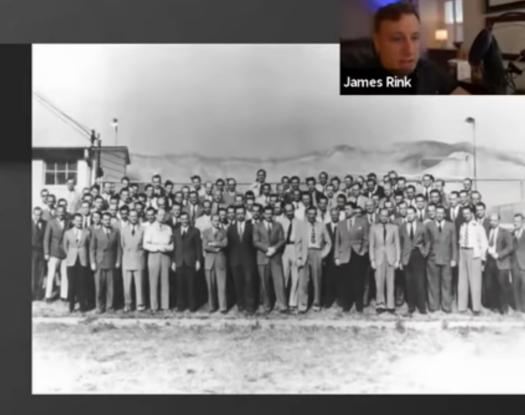

• Coined "Project Paperclip" and its Nazi counterpart "ODESSA" the C.I.A.

counterpart "ODESSA," the C.I.A. covertly transferred roughly 50,000 Nazis scientists into the American military industrial complex.

Project Paperclip Wernher von Braun Rocket Team at Fort Bliss in March 1946