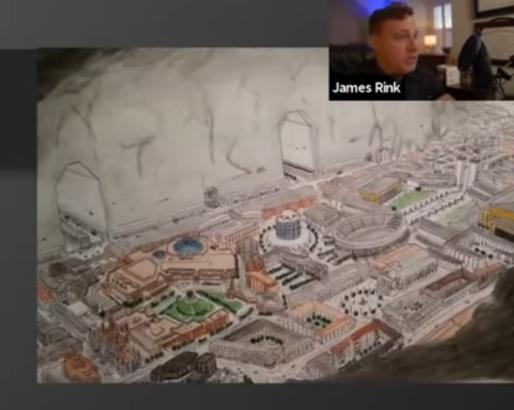

# Intergalactic Expansion

- Today the I.C.C has over 100 colonies, bases, and industrial facilities on the Moon, Main Asteroid Belt, Mars, and several other Moons and bodies in our solar system.
- They also have ongoing trade agreements with almost 900 civilizations and operational bases in almost all of the 53 local star clusters around us, but most are observational outposts.

## Intergalactic Expansion

- There are 20 I.C.C. cloaked stations currently in our galaxy.
- The first three cloaked stations are orbiting around Earth and are research facilities learning how to create sustainable living environments in outer space for long term travel to far away galaxies.
- Three other stations do research on how to successfully create hydroponics and aquaponics gardens on space ships and stations, as well as studying how bacteria and viruses survive in different space environments.
- Six stations around Mars are building War Ships for interstellar defense of the Milky Way Galaxy.
- There are four stations around Jupiter, two near Saturn, three near Venus, one beside Pluto, and the last one near Uranus.
- There are also minor stations used for spying and recon on the activities other SSP factions within our galaxy.
- These stations have world engines made from plasma generators so they can travel out in space and they are not necessarily stationary.