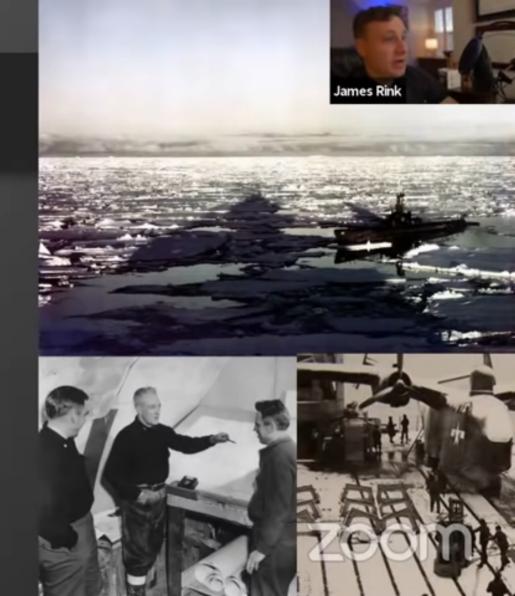

# Operation High Jump

• In 1946-1947, Operation High Jump, headed by US Navy Admiral Richard Byrd, was tasked with a massive assault on the German Base 211 in Antarctica which ended in near annihilation for the American forces as they were met with astonishing weaponry.

The expedition to Antarctica involved 4000 naval personnel and 13 huge ships, including several large airplanes and helicopters.
The goal was to map and catalog all of the coastline of the continent, including minerals and wildlife. The entire expedition was to last 6 months.

• Several teams of explorers were sent out to various corners of Antarctica with large format cameras for the photographic survey. When the crew photographing the region directly Southwest of the Australian continent arrived for their mission they were shocked. They radioed back that the coastal region was free of ice and that that the coastal region was free of ice and that the water was 38F.

# Operation High Jump

- Immediately after this event the entire expedition was halted and all ships and Naval personnel were made to return to the States.
- A cease fire was initiated allowing the Nazis time to fortify their defenses. The Nazis had advanced technology but their fleet of antigravtic saucers was just too small in numbers as well as their population to fight the entire world.
- The results of the mission are still classified, after 60 years. Only Admiral Byrd, who was interviewed by a Chilean journalist on his trip home from the expedition, commented on the sudden return home. He stated that there was a danger which this expedition had encountered that posed a threat to every nation in the free world. He declined to elaborate on this.