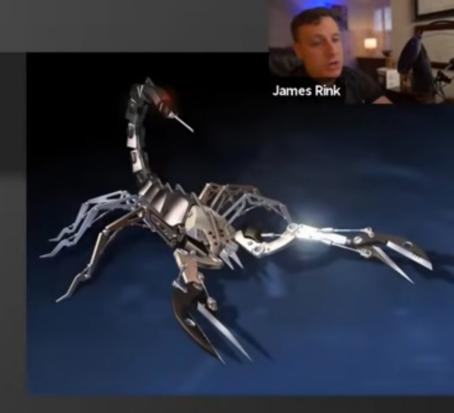

### Scorpion Corporation

- Scorpion Corporation represents a group of Illuminati aligned individuals; who love to create long term plans bringing about chaos and destruction.
- In the midst of the chaos they come in with their needle spike to bring about order.
- They are based in another pocket reality and worked closely with the Montauk Project in this reality along with Monarch, Mobius, and Umbrella.
- There members are usually hybrids and crossbreeds.
- They are implicated in utilizing trauma-based mind control, time travel, and consciousness experiments which caused the deaths of over 100,000 children in time travel experiments in the Montauk Project.