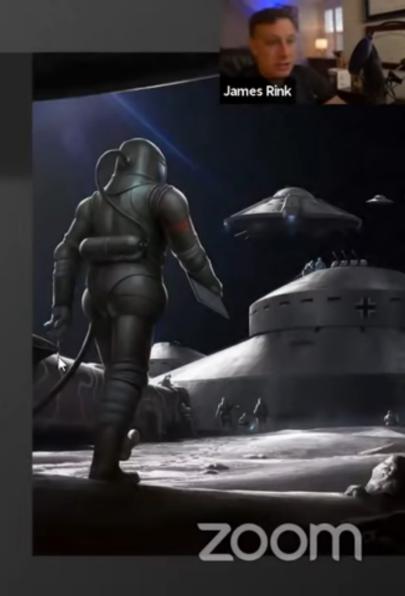

#### SSP Mars

- By 1950 Mars was safe enough to be inhabited again provided all living structures were built underground.
- Initially, settlements were built in the equatorial regions of Mars but moved to a more northern and southern latitude in the ancient lava tube systems. HQ of the MCC is Aries Prime.
- Equatorial Mars was often plagued with huge electrical storms that would wreak havoc on their electronics.
- During this time, the Nazis lost 17,000 troops of their fittest and strongest stock in off world conflicts. This may not seem like a lot of people but considering there were only 300,000 Antarctic Germans, now, roughly one out of every 20 were dead.

# Military Industrial Complex

- To fix their personnel problems, German UFO sightings were increased to put pressure on the Truman administration and the Cabal to negotiate new treaty terms.
- Examples include a July 1952, a mass Nazi UFO sighting occurring over the Whitehouse.
- Also, some military pilots were seeing human pilots piloting these UFO's.
- Secret negotiations began to be discussed for a joint American-Nazi SSP or secret space program. This would ultimately create the shadow govt and a massive military industrial complex, led by MJ-12.