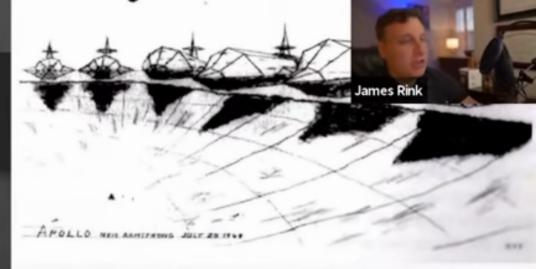

Tompkins Drawing of NASA Live Feed of Starships on Edge of Sea of Tranquility Crater Menacing Apollo 11 Astronauts Source: William Tompkins, Selected by Extraterrestrials, p. 417