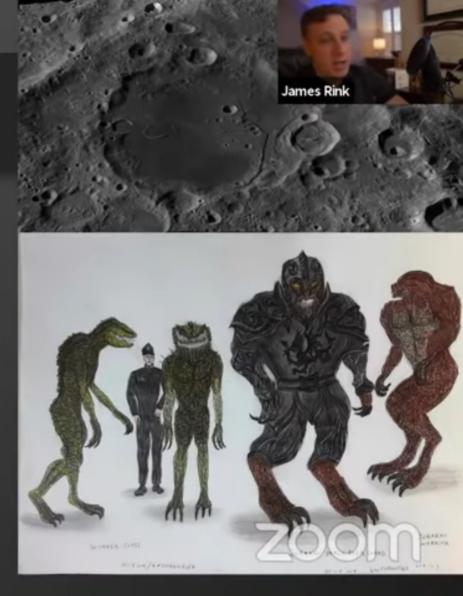

## Kruger and Mars Defense Force

- Whistleblower Captain Randy Cramer, of the United States Marine Core Special Section has shared his story extensively about his time embedded with the Mars Defense Force.
- 1970's Mars required much military and security personnel as the planet was ravaged by fierce territorial battles between 7-foot-tall sentient insectoid and 8-foot-tall sentient reptilian races.
- Mars Defense Force and private military contractors such as Kruger were tasked with exterminating and clearing the native fauna to protect human settlements.
- Kruger uniforms were a light Brown color with yellow lettering on them.
- The Mars Defense Force used Digital Camo that was actually a mesh uniform that had a metal mesh in the fabric.