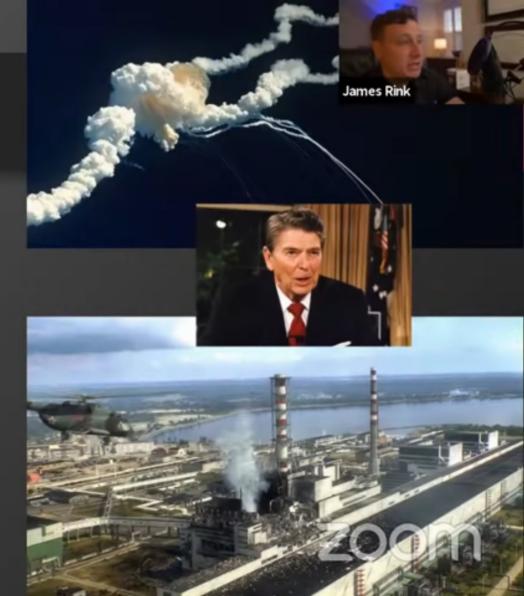

# Blank Slate Technology

- When the Germans realized their memory wipe technology was stolen in 1986, they retaliated by destroying the Challenger space shuttle and the cooling towers at Chernobyl.
- The Germans also moved all German manufacturing and R and D off planet.
- The Germans were very worried cowboy president would retaliate with nukes; so, they sent a brown paper package to Reagan and Gorbachev with an old 1979 non-operational memory wipe device which by the late 80's the Cabal was able reverse engineer and incorporate into their black projects.