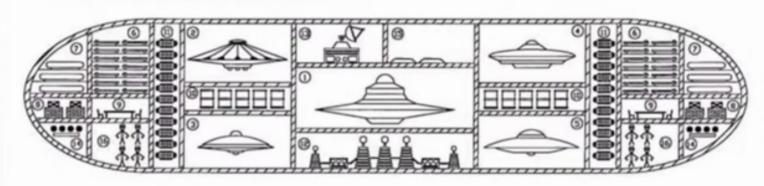

#### THE ANDROMEDA MACHINE

THE 'ANDROMEDA MACHINE' PICTURED BELOW, MEASURED 300 METERS ACROSS, AND WAS CAPABLE OF CARRYING A CREW OF 200. THE FIRST TEST FLIGHT WAS MADE ON DECEMBER 8, 1942. DUE TO THE SIZE OF THE 'CIGAR SHAPED CRAFT', THE ANDROMEDA MACHINE WAS STORED IN A MODIFIED ZEPPLIN HANGER, NEAR BERLIN. THE DEVICE CARRIED ENOUGH FOOD AND WATER FOR TRIPS LASTING UP TO THREE YEARS. THE INTERIOR COMPARTMENS HELD 2 SCOUT SAUCERS, 2 ATTACK SHIPS, AND DNE 200 FT. DIAMETER BATTLE SAUCER. THE PROPULSION SYSTEM CONSISTED OF 3 ROWS OF 'COLER CONVERTERS', THAT INTERACTED WITH 50 ELECTRO-MAGNETIC INDUCERS. A STATIC ELECTRIC CHARGE WAS THEN DIRECTED TO THE ON-BOARD TESLA COILS, WHICH GENERATED A NEAR 100% ZERO-POINT ENERGY CONVERSION. THE CRAFT WAS USED TO LOCATE NEW TERRITORY FOR THE THIRD REICH, IN CASE THINGS WENT WRONG FOR THE NAZI REGIME. A TOTAL OF 11 TRIPS WERE MADE TO MARS BETWEEN 1942 AND 1945, INCLUDING 21 TRIPS TO GALAXIES OVER 3 LIGHT YEARS FROM EARTH. THE EXTRATERRESTRIAL BIOLOGICAL ENTITIES BROUGHT BACK FROM THESE MISSIONS, WERE EVENTUALLY STORED AT AREA 51 IN THE NEVADA DESERT.

- 1 FLUGALHAUFFEN
- 2 SCHOONFRYDER
- 3 GODGALSTIEN
- (4) KLIMENSCHTACH
- (5) SCHRAUSENHAU
- 6 SLEEPING QUARTERS
- 7 WATER SUPPLY
- (8) FOOD SUPPLY

- (9) BRIEFING ROOM
- 10 LIQUID MERCURY TANKS
- (1) ELECTRO-MAGNETIC INDUCERS
- DRIVE UNIT/TESLA COILS
- (13) RADAR ROOM
- (14) INTER-PLANETARY SAMPLE STURAGE
- (15) WEAPONS SUPPLY
- (16 EXTRA-TERRESTRIAL DEBRIEFING ROOM