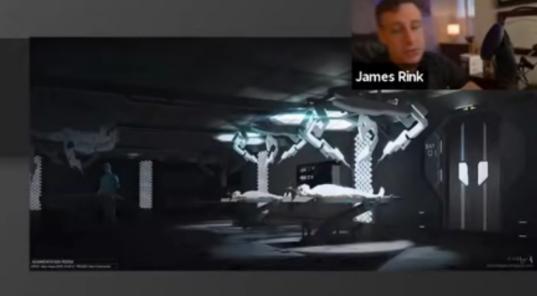

### Dark Shield

- Dark Shield is an Antarctic Nordic base in a pocket reality outside of time.
- They got their portal tech from Monarch and Mobius. They also work with Umbrella Corporation.
- The facility was given to the Third Reich Nazis to experiment on clone cyborgs and augmentations in order to create an upgraded Licthsoldaten super soldier.
- The facility is now under control of Dark Fleet.