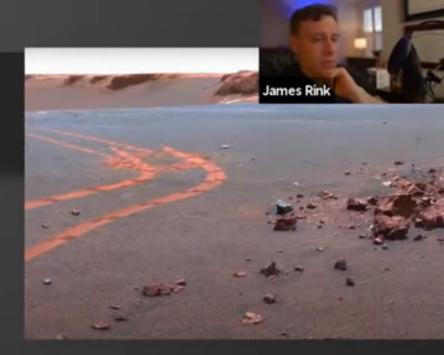

# Post War Mars

- There are very dangerous lifeforms on Mars such as 7' tall spiders which could out run a human. Whistleblower, Andrew Basiago has shared testimony of seeing giant bus sized grasshoppers in equatorial Mars which are very fast and predatorial.
- Also, the cobalt bomb left an open wormhole to the year 1550 on paradise Mars that was causing the people who lived underground and, on the surface at that time, to lose their memories.