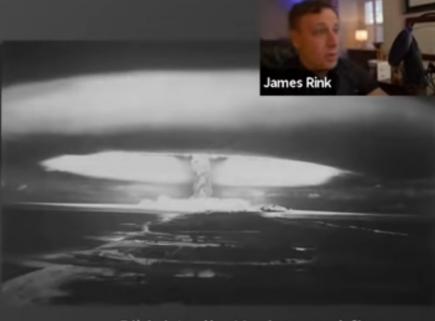

# Nazi-Cabal Treaty

- New relationship between the Nazis and the banking Cabal was very tense.
- Despite a treaty the Cabal was uniting against a common enemy. The U.S.A. gave away nuclear secrets to the U.S.S.R. and in 1949, the Soviets tested their first nuclear bomb. This was done to intimidate the Nazis and show a united front against them. The U.S.A. and U.S.S.R. were always secret allies, but they told the public otherwise.
- The Nazi's showed their power when they too detonated a nuclear bomb on an American heavy cruiser on its way back from bikini atoll after a 1954 U.S. nuclear test.
- The EMP disabled the cruiser. The Americans were able to get it running again and it limped back to Hawaii.
- The Germans believed the Americas would coverup the event; so they filmed it and sent boxes of films to every leader of the world so there was no question the Nazis had nukes and were willing to use them.
- The Cabal had no choice but to capitulate and enter into a formalized treaty.

Bikini Atoll - Nazis tested first Nuclear Bomb on the Americans circa 1954.