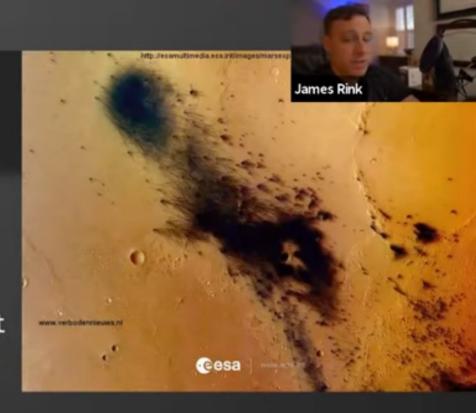

#### Paradise Mars

- Mars was colonized in the 1450's from Cyberlife cyborgs from our future.
- The 1950's Germans time traveled to paradise Mars in 1863 and set up colonies and began enslaving the local cyborg populations.
- The cyborgs wanted to have their own rights similar to humans but they were treated as a subrace; so, the cyborgs decided to destroy everything they didn't like.
- As a result, the Cyborgs dropped a cobalt bomb on Mars in the year 1900 which decimated the environment. Prior to the year 1900 the biome on Mars was a tropical paradise and more comfortable then even on planet Earth.

#### Post War Mars

- From 1900 to 1950, the environment on Mars began to slowly mend itself but it was still an extremely harsh climate.
- Apparently the air is very breathable similar to a warm day at 8000 to 9000 feet attitude on earth with thriving animal and plants ecosystems.

#### Post War Mars

- NASA is lying about the Martian atmosphere in which they claim is 96% CO2 with trace amounts (0.15%) of O2.
- The sky has a very light blue tint due to its high CO2 content within the air. Pictures are being photo shopped to be more red.
- To help with physical endurance; soldiers would wear patrol suits that would provide supplemental oxygen by immediately splitting the CO2 from the O2, and spit out carbon pellets out the back of the suit.