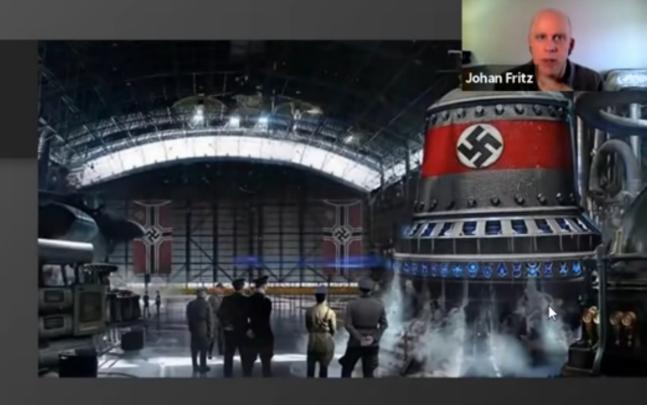

# Space Flight

 Die Glocke or The Bell contained a mercury powered superconductor spinning at 90,000 RPM which could be used for space flight levitation and probably time travel as well.

#### THE ANDROMEDA MACHINE

THE 'ANDROMEDA MACHINE' PICTURED BELOW, MEASURED 300 METERS ACROSS, AND WAS CAPABLE OF CARRYING A CREW OF 200. THE FIRST TEST FLIGHT WAS MADE ON DECEMBER 8, 1942. DUE TO THE SIZE OF THE 'CIGAR SHAPED CRAFT', THE ANDROMEDA MACHINE WAS STORED IN A MODIFIED ZEPPLIN HANGER, NEAR BERLIN. THE DEVICE CARRIED ENOUGH FOOD AND WATER FOR TRIPS LASTING UP TO THREE YEARS. THE INTERIOR COMPARTMENS HELD 2 SCOUT SAUCERS, 2 ATTACK SHIPS, AND DNE 200 FT. DIAMETER BATTLE SAUCER. THE PROPULSION SYSTEM CONSISTED OF 3 ROWS OF 'COLER CONVERTERS', THAT INTERACTED WITH 50 ELECTRO-MAGNETIC INDUCERS. A STATIC ELECTRIC CHARGE WAS THEN DIRECTED TO THE ON-BOARD TESLA COILS, WHICH GENERATED A NEAR 100% ZERO-POINT ENERGY CONVERSION. THE CRAFT WAS USED TO LOCATE NEW TERRITORY FOR THE THIRD REICH, IN CASE THINGS WENT WRONG FOR THE NAZI REGIME. A TOTAL OF 11 TRIPS WERE MADE TO MARS BETWEEN 1942 AND 1945, INCLUDING 21 TRIPS TO GALAXIES OVER 3 LIGHT YEARS FROM EARTH. THE EXTRATERRESTRIAL BIOLOGICAL ENTITIES BROUGHT BACK FROM THESE MISSIONS, WERE EVENTUALLY STORED AT AREA 51 IN THE NEVADA DESERT.