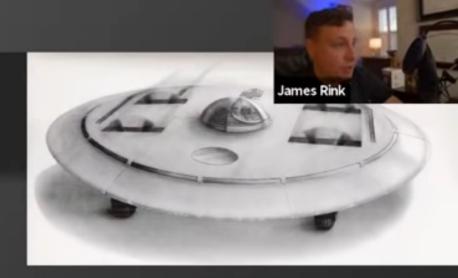

# Space Flight

 By 1936, Nazi anti-gravitic programs were advancing nicely with a regiment of flying saucer type craft that were capable of space flight including the Rundflugzeug, Vril, Haunebu, and Andromedagerat type crafts.

# Space Flight

 Die Glocke or The Bell contained a mercury powered superconductor spinning at 90,000 RPM which could be used for space flight levitation and probably time travel as well.