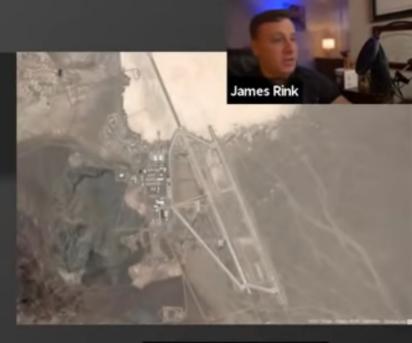

- According to Gary McKinnon who hacked NASA star people files in 2002, it was found that the American side of the SSP would be called Solar Warden and operate under the US Naval Network and Space Operations Command (NNSOC) based at Area 51 and Pine Gap, Australia.
- Solar Warden also works with LOC (Lunar Operations Command) which operates the Earth Defense Grid from three sites on the dark side of the Moon.