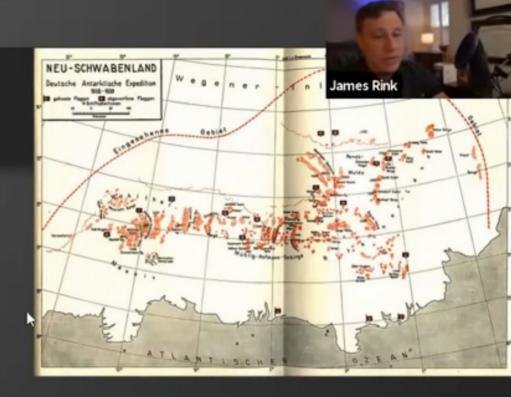

# Base 211 - Antarctica

- In addition to the Nazi Moon base, Base 211 in Queen Maud Land Antarctica was in the beginning stages of construction and was settled by 1938.
- By 1940 the Antarctic base had 300,000 people living there, serviced by German U-boats. They used geothermal energy to power their facilities and then later free energy. Also, the Draco wanted the tech of ancient ruins in the area as Antarctica used to be an ancient Atlantean outpost prior to the continent sinking into the Atlantic.
- Germany paid off their international bank loans and were bartering with other countries for goods and supplies; and they also managed to get rid of their central banks. As a result, the KZB banking Cabal declared war on them. Four months later, the Nazis were ready to invade Poland.

# Base 211 - Antarctica

- Near the end of the war, Hitler, realizing the allied forces may win the Second World War, executed a contingency escape plan allowing many Germans to escape to South America and Antarctica.
- When the war was going badly for the Germans, the Neuschwabenlanders in Antarctica, as they called themselves, viewed Hitler as insane and decided against providing any war support to the Reich.