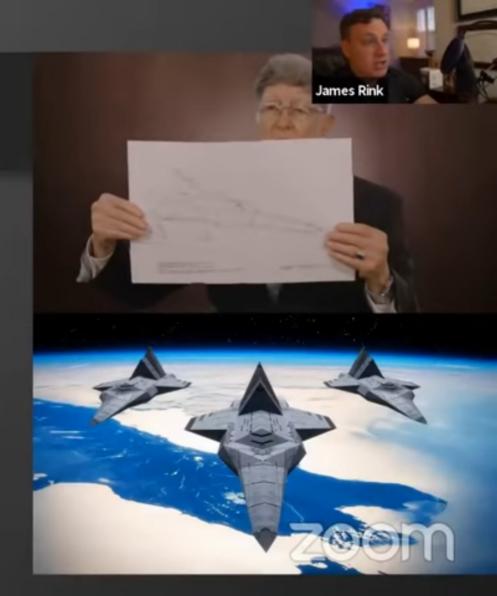

- First Solar Warden vessels were built in the 1970's inside massive underground shipyards beneath the Wasatch Mountains of Utah.
- They would convert submarines for spaceflight with a temporal drive based on "principles of quantum entanglement between certain isotopes."
- Their largest craft is 2km (1.2 miles) long and their fleets include carriers, fighters, triangular shuttles, research vessels, troop transport ships, hospital ships, and supply ships.
- Tasked with securing the area between Earth and the Moon because there's way too much stuff going on out there.