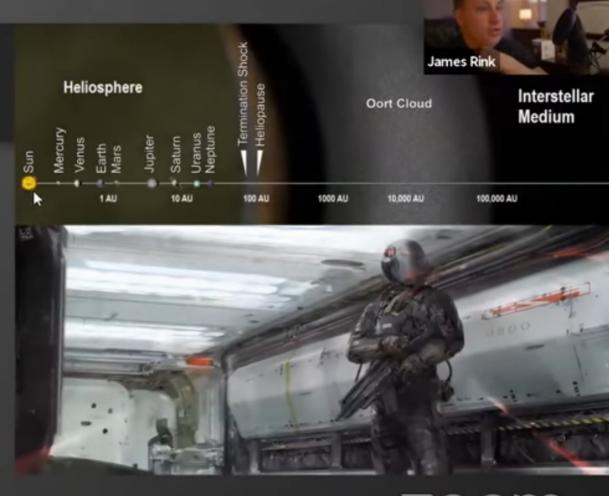

### Radiant Guardian

- In the 1990's, Solar Warden's fleet was divided in half.
- Solar Warden would control the region from the Sun to the Mars ring asteroid belt and Radiant Guardian would be tasked with controlling the region from the Mars ring to the end of our solar system near the heliosphere or out toward the Oort cloud where they have bases.
- These guys will patrol these areas to make sure they've got supplies, make sure there's nothing going on or anyone coming in the system that should not be there.
- If we have a particular big orbital problem, say for example, comet or asteroid they may take care of that as well.